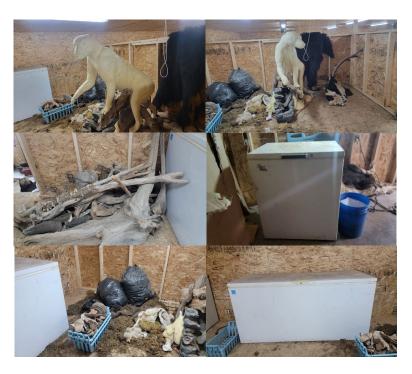

# For sale

3 Large Freezers, Fridgidaire, 6x3x3

1 Small Freezer, Fridgidaire, 2x3x3

**Different Mount Accessories** 

#### Frozen hides or animals:

- Complete Large Gator Hide
- Whitetail (Many)
- Beaver
- Beaver Tails
- Porcupine
- Cougar
- Gar Fish
- Marten
- Mule Deer
- Nutra Rat
- Ring Tail Cat
- Skulls (different animals)
- Assorted Birds (Owls, Geese, Hawks)